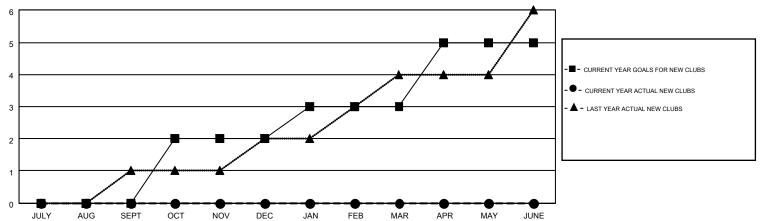

## GOALS AND ACTUAL NEW CLUBS CUMULATIVE

| DROPPED CLUBS: 5  DROPPED MEMBERS |     | 98 CLUBS OF 192 ADDED 1 OR MORE<br>NEW MEMBERS | GENDER DISTRIBU<br>MALE<br>FEMALE | TION<br>3,381 (70.69%)<br>1,402 (29.31%) |     |
|-----------------------------------|-----|------------------------------------------------|-----------------------------------|------------------------------------------|-----|
| DECEASED                          | 54  | CLICK HERE FOR HEALTH                          | FAMILY UNIT MEMBERS               |                                          | 740 |
| CLUB CANCELLED                    | 90  | ASSESSMENT DATA                                |                                   |                                          | 354 |
| OTHER                             | 317 |                                                | HEAD OF HOUSEHOLD                 |                                          |     |
| TOTAL                             | 461 |                                                | NON-HEAD OF HOUSEHOLI             | 386                                      |     |