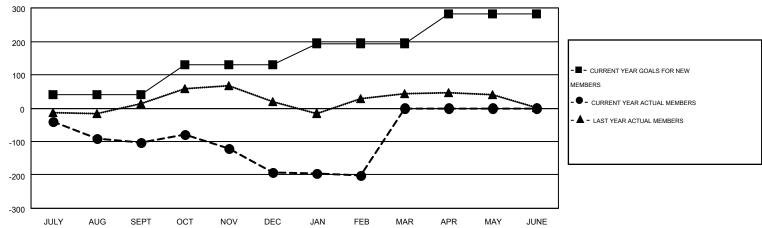

## GOALS AND ACTUAL NEW CLUBS CUMULATIVE

| DROPPED CLUBS: 5  DROPPED MEMBERS |     | 98 CLUBS OF 192 ADDED 1 OR MORE<br>NEW MEMBERS | GENDER DISTRIBU<br>MALE<br>FEMALE | TION<br>3,381 (70.69%)<br>1,402 (29.31%) |     |
|-----------------------------------|-----|------------------------------------------------|-----------------------------------|------------------------------------------|-----|
| DECEASED                          | 54  | CLICK HERE FOR HEALTH                          | FAMILY UNIT MEMBERS               |                                          | 740 |
| CLUB CANCELLED                    | 90  | ASSESSMENT DATA                                |                                   |                                          | 354 |
| OTHER                             | 317 |                                                | HEAD OF HOUSEHOLD                 |                                          |     |
| TOTAL                             | 461 |                                                | NON-HEAD OF HOUSEHOLI             | 386                                      |     |